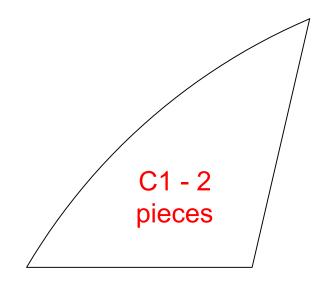

## INSTRUCTIONS

What's included in this curriculum:

- Reference images (pg 4)
- 3D exploded view (pg 5)
- Paper cut-out template

For supplies, you will need to gather the following materials:

- Cardboard (i.e. Amazon boxes)
- Hot glue gun/sticks
- Scissors (i.e. Kitchen Aid)
- Single sided tape

\*Use the references images and 3D exploded view of the architectural building to help guide you through the creation of your model\*