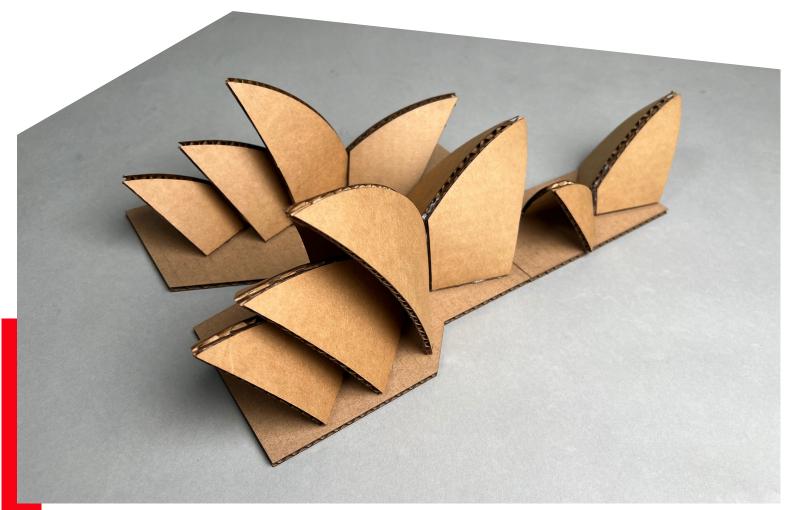

## INSTRUCTIONS

What's included in this curriculum:

- Reference images (pg 4)
- 3D exploded view (pg 5)
- Paper cut-out template

For supplies, you will need to gather the following materials:

- Cardboard (i.e. Amazon boxes)
- Hot glue gun/sticks
- Scissors (i.e. Kitchen Aid)
- Single sided tape

\*Use the references images and 3D exploded view of the architectural building to help guide you through the creation of your model\*