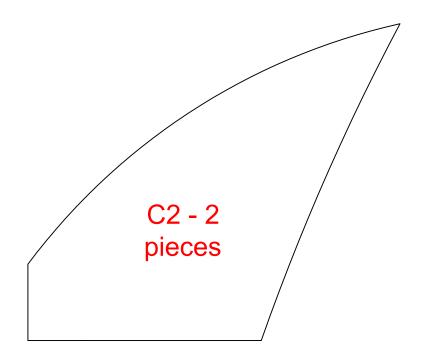

## INSTRUCTIONS

What's included in this curriculum:

- Reference images (pg 4)
- 3D exploded view (pg 5)
- Paper cut-out template

For supplies, you will need to gather the following materials:

- Cardboard (i.e. Amazon boxes)
- Hot glue gun/sticks
- Scissors (i.e. Kitchen Aid)
- Single sided tape

\*Use the references images and 3D exploded view of the architectural building to help guide you through the creation of your model\*