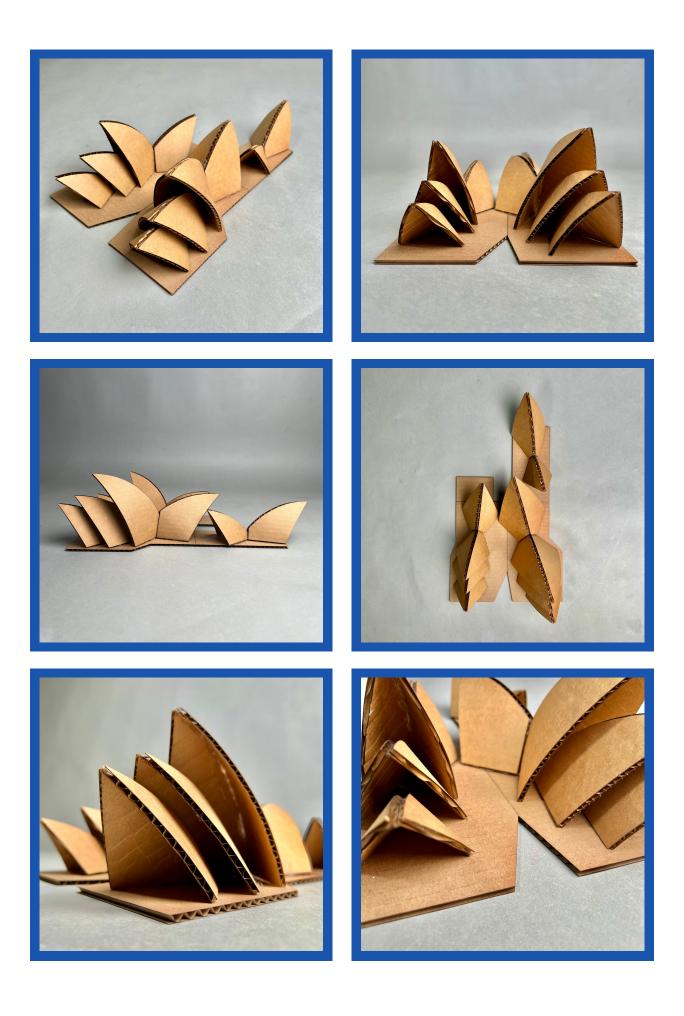

## INSTRUCTIONS

What's included in this curriculum:

- Reference images (pg 4)
- 3D exploded view (pg 5)
- Paper cut-out template

For supplies, you will need to gather the following materials:

- Cardboard (i.e. Amazon boxes)
- Hot glue gun/sticks
- Scissors (i.e. Kitchen Aid)
- Single sided tape

\*Use the references images and 3D exploded view of the architectural building to help guide you through the creation of your model\*