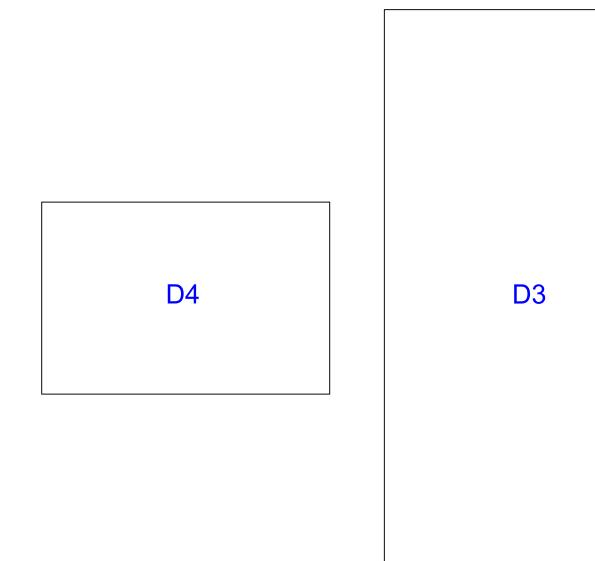

## INSTRUCTIONS

What's included in this curriculum:

- Reference images (pg 4)
- 3D exploded view (pg 5)
- Paper cut-out template

For supplies, you will need to gather the following materials:

- Cardboard (i.e. Amazon boxes)
- Hot glue gun/sticks
- Scissors (i.e. Kitchen Aid)
- Single sided tape

\*Use the references images and 3D exploded view of the architectural building to help guide you through the creation of your model\*