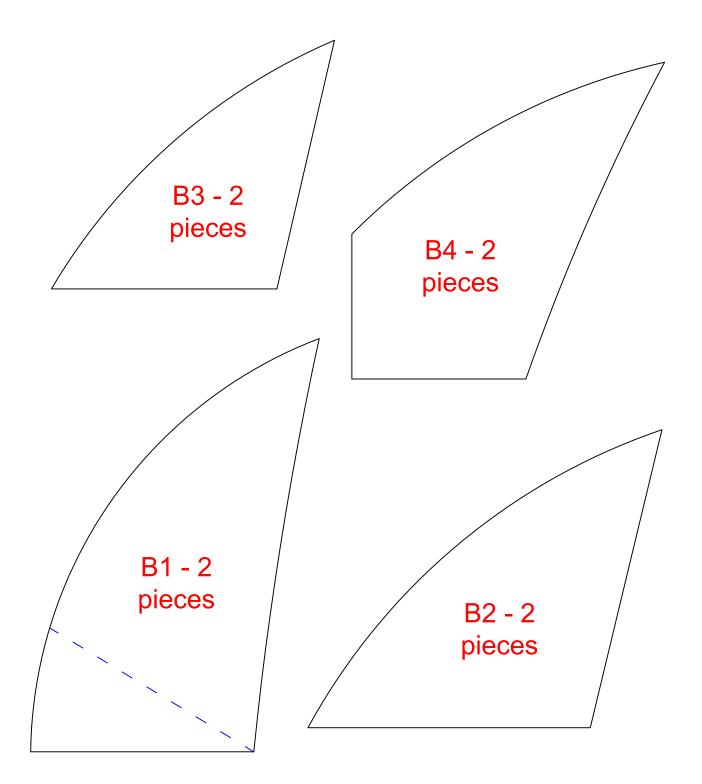

## INSTRUCTIONS

What's included in this curriculum:

- Reference images (pg 4)
- 3D exploded view (pg 5)
- Paper cut-out template

For supplies, you will need to gather the following materials:

- Cardboard (i.e. Amazon boxes)
- Hot glue gun/sticks
- Scissors (i.e. Kitchen Aid)
- Single sided tape

\*Use the references images and 3D exploded view of the architectural building to help guide you through the creation of your model\*