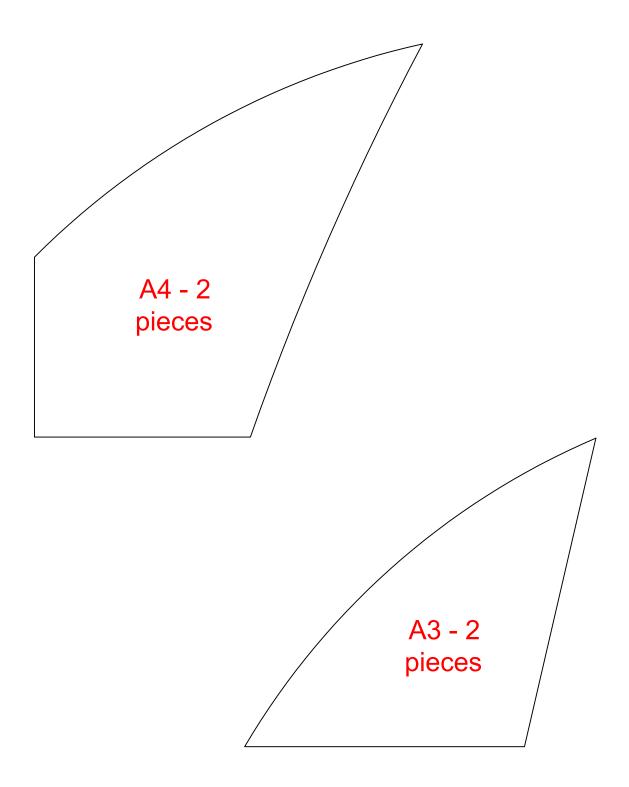

## INSTRUCTIONS

What's included in this curriculum:

- Reference images (pg 4)
- 3D exploded view (pg 5)
- Paper cut-out template

For supplies, you will need to gather the following materials:

- Cardboard (i.e. Amazon boxes)
- Hot glue gun/sticks
- Scissors (i.e. Kitchen Aid)
- Single sided tape

\*Use the references images and 3D exploded view of the architectural building to help guide you through the creation of your model\*