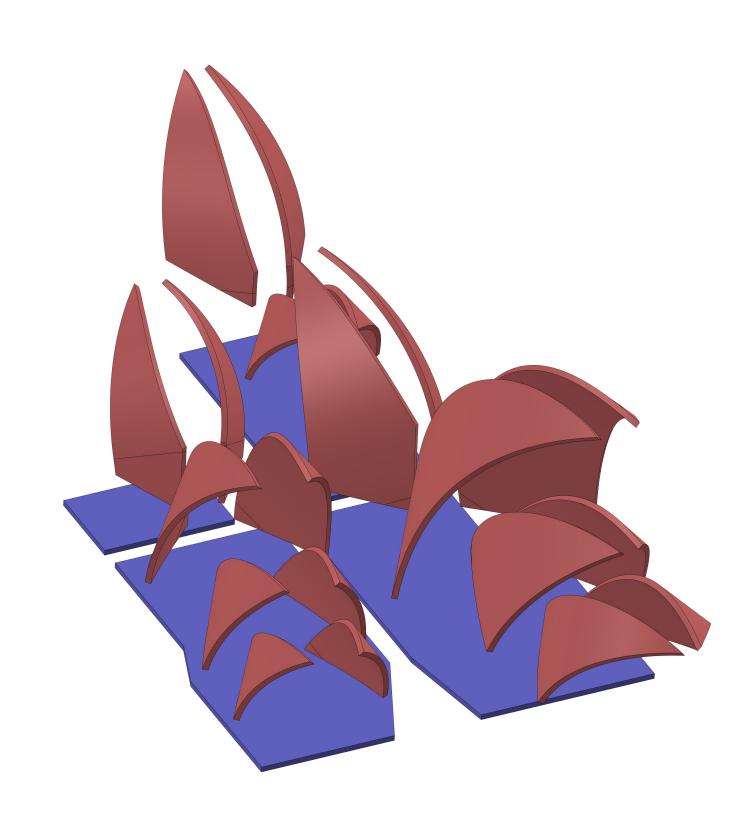

## INSTRUCTIONS

What's included in this curriculum:

- Reference images (pg 4)
- 3D exploded view (pg 5)
- Paper cut-out template

For supplies, you will need to gather the following materials:

- Cardboard (i.e. Amazon boxes)
- Hot glue gun/sticks
- Scissors (i.e. Kitchen Aid)
- Single sided tape

\*Use the references images and 3D exploded view of the architectural building to help guide you through the creation of your model\*