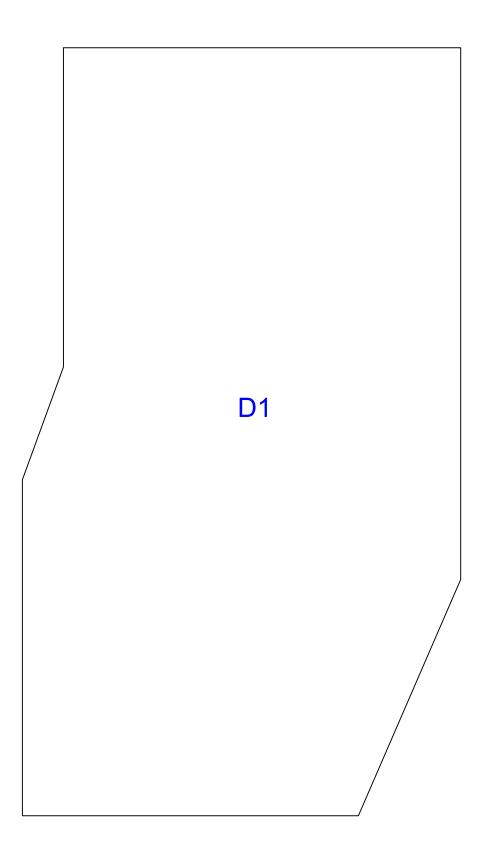

## INSTRUCTIONS

What's included in this curriculum:

- Reference images (pg 4)
- 3D exploded view (pg 5)
- Paper cut-out template

For supplies, you will need to gather the following materials:

- Cardboard (i.e. Amazon boxes)
- Hot glue gun/sticks
- Scissors (i.e. Kitchen Aid)
- Single sided tape

\*Use the references images and 3D exploded view of the architectural building to help guide you through the creation of your model\*