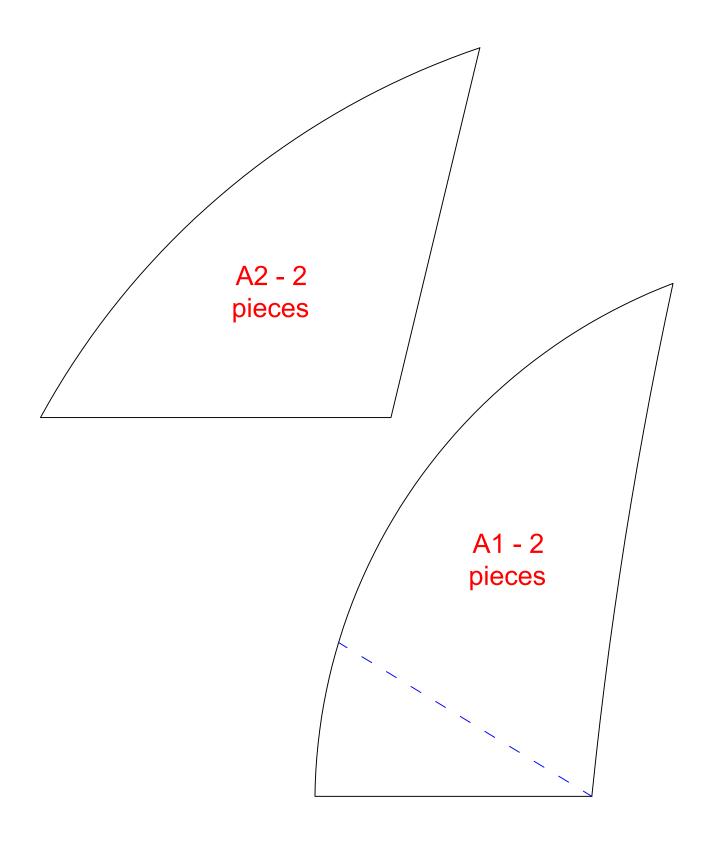

## INSTRUCTIONS

What's included in this curriculum:

- Reference images (pg 4)
- 3D exploded view (pg 5)
- Paper cut-out template

For supplies, you will need to gather the following materials:

- Cardboard (i.e. Amazon boxes)
- Hot glue gun/sticks
- Scissors (i.e. Kitchen Aid)
- Single sided tape

\*Use the references images and 3D exploded view of the architectural building to help guide you through the creation of your model\*