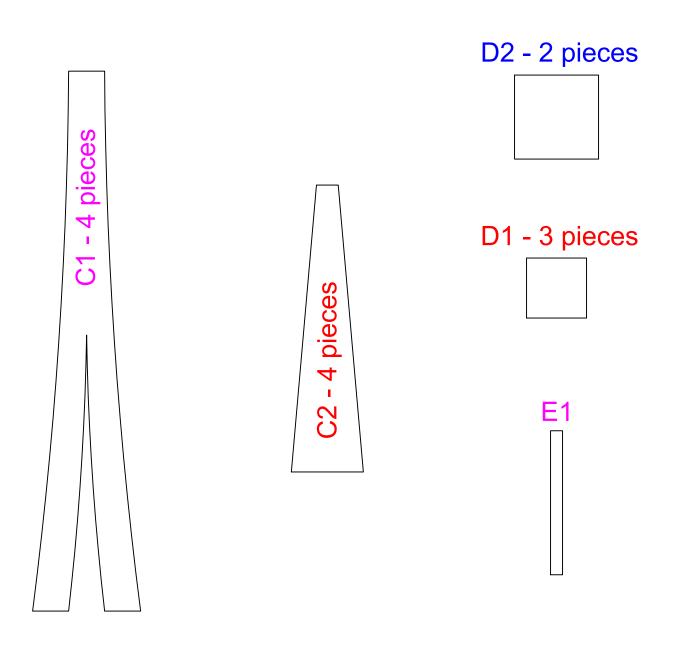

## INSTRUCTIONS

What's included in this curriculum:

- Reference images (pg 4)
- 3D exploded view (pg 5)
- Paper cut-out template

For supplies, you will need to gather the following materials:

- Cardboard (i.e. Amazon boxes)
- Hot glue gun/sticks
- Scissors (i.e. Kitchen Aid)
- Single sided tape

\*Use the references images and 3D exploded view of the architectural building to help guide you through the creation of your model\*