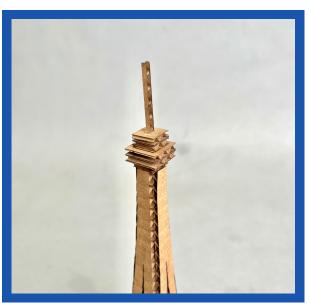

## INSTRUCTIONS

What's included in this curriculum:

- Reference images (pg 4)
- 3D exploded view (pg 5)
- Paper cut-out template

For supplies, you will need to gather the following materials:

- Cardboard (i.e. Amazon boxes)
- Hot glue gun/sticks
- Scissors (i.e. Kitchen Aid)
- Single sided tape

\*Use the references images and 3D exploded view of the architectural building to help guide you through the creation of your model\*