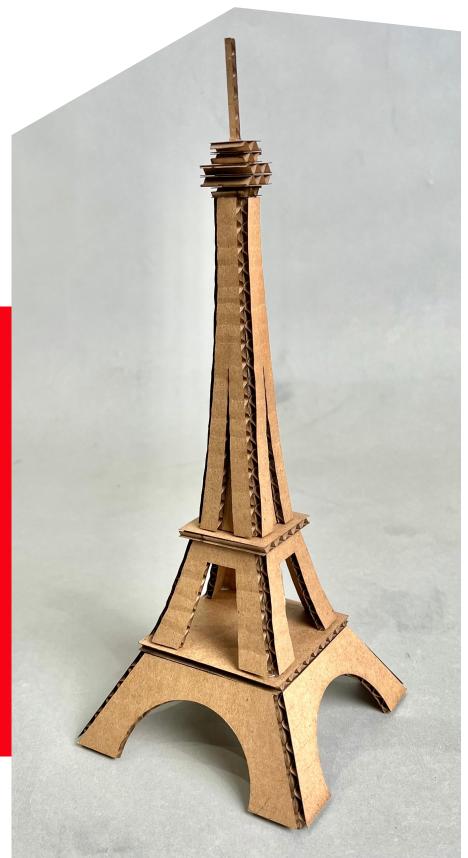

### **Eiffel Tower**

## INSTRUCTIONS

What's included in this curriculum:

- Reference images (pg 4)
- 3D exploded view (pg 5)
- Paper cut-out template

For supplies, you will need to gather the following materials:

- Cardboard (i.e. Amazon boxes)
- Hot glue gun/sticks
- Scissors (i.e. Kitchen Aid)
- Single sided tape

\*Use the references images and 3D exploded view of the architectural building to help guide you through the creation of your model\*