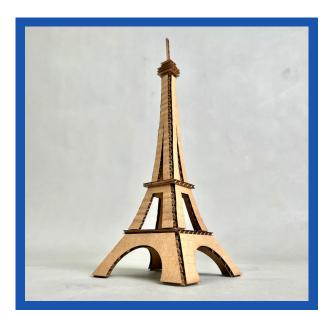

## INSTRUCTIONS

What's included in this curriculum:

- Reference images (pg 4)
- 3D exploded view (pg 5)
- Paper cut-out template

For supplies, you will need to gather the following materials:

- Cardboard (i.e. Amazon boxes)
- Hot glue gun/sticks
- Scissors (i.e. Kitchen Aid)
- Single sided tape

\*Use the references images and 3D exploded view of the architectural building to help guide you through the creation of your model\*