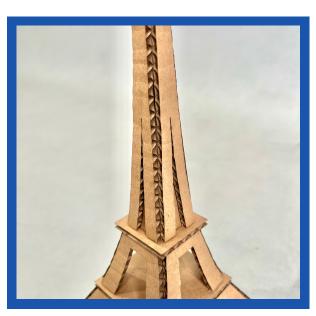

## INSTRUCTIONS

What's included in this curriculum:

- Reference images (pg 4)
- 3D exploded view (pg 5)
- Paper cut-out template

For supplies, you will need to gather the following materials:

- Cardboard (i.e. Amazon boxes)
- Hot glue gun/sticks
- Scissors (i.e. Kitchen Aid)
- Single sided tape

\*Use the references images and 3D exploded view of the architectural building to help guide you through the creation of your model\*