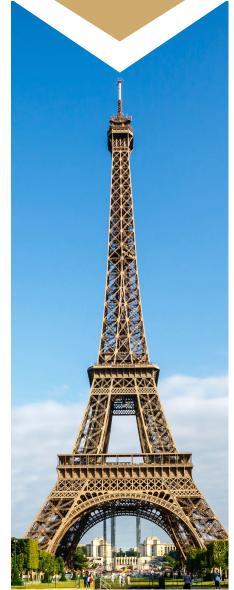

# **HISTORY**

### **Fun Facts!**

- There is a secret apartment at the top of the Eiffel Tower
- The Eiffel Tower was the world's tallest structure for 4 decades
- The Eiffel Tower will sway during a storm with strong winds
- The Eiffel Tower stands approximately 1,083 feet tall