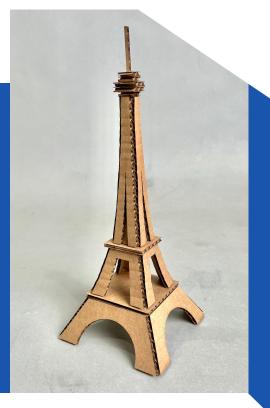

### **Eiffel Tower**

## INSTRUCTIONS

What's included in this curriculum:

- Reference images (pg 4)
- 3D exploded view (pg 5)
- Paper cut-out template

For supplies, you will need to gather the following materials:

- Cardboard (i.e. Amazon boxes)
- Hot glue gun/sticks
- Scissors (i.e. Kitchen Aid)
- Single sided tape

\*Use the references images and 3D exploded view of the architectural building to help guide you through the creation of your model\*