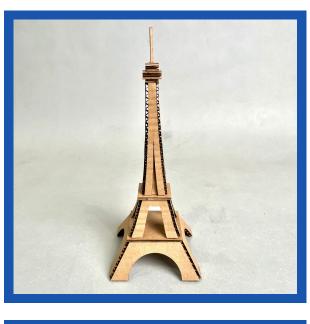

### **Eiffel Tower**

## INSTRUCTIONS

What's included in this curriculum:

- Reference images (pg 4)
- 3D exploded view (pg 5)
- Paper cut-out template

For supplies, you will need to gather the following materials:

- Cardboard (i.e. Amazon boxes)
- Hot glue gun/sticks
- Scissors (i.e. Kitchen Aid)
- Single sided tape

\*Use the references images and 3D exploded view of the architectural building to help guide you through the creation of your model\*