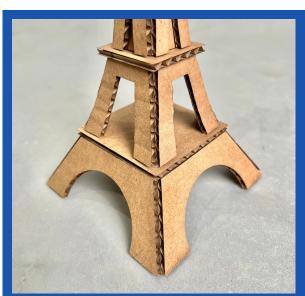

## INSTRUCTIONS

What's included in this curriculum:

- Reference images (pg 4)
- 3D exploded view (pg 5)
- Paper cut-out template

For supplies, you will need to gather the following materials:

- Cardboard (i.e. Amazon boxes)
- Hot glue gun/sticks
- Scissors (i.e. Kitchen Aid)
- Single sided tape

\*Use the references images and 3D exploded view of the architectural building to help guide you through the creation of your model\*