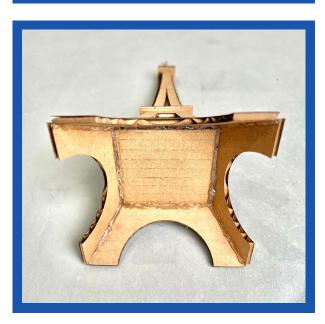

## INSTRUCTIONS

What's included in this curriculum:

- Reference images (pg 4)
- 3D exploded view (pg 5)
- Paper cut-out template

For supplies, you will need to gather the following materials:

- Cardboard (i.e. Amazon boxes)
- Hot glue gun/sticks
- Scissors (i.e. Kitchen Aid)
- Single sided tape

\*Use the references images and 3D exploded view of the architectural building to help guide you through the creation of your model\*