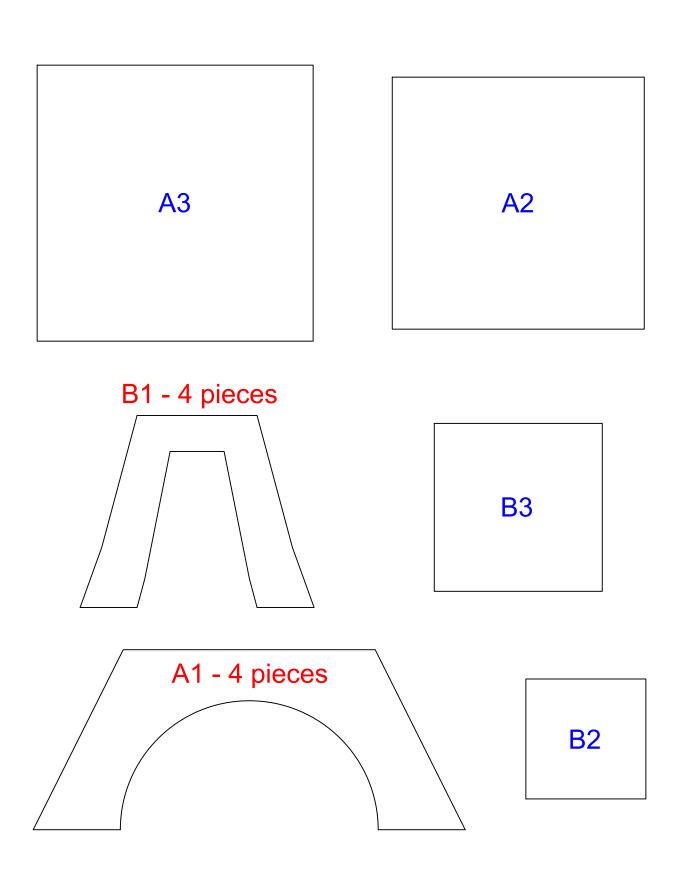

## INSTRUCTIONS

What's included in this curriculum:

- Reference images (pg 4)
- 3D exploded view (pg 5)
- Paper cut-out template

For supplies, you will need to gather the following materials:

- Cardboard (i.e. Amazon boxes)
- Hot glue gun/sticks
- Scissors (i.e. Kitchen Aid)
- Single sided tape

\*Use the references images and 3D exploded view of the architectural building to help guide you through the creation of your model\*