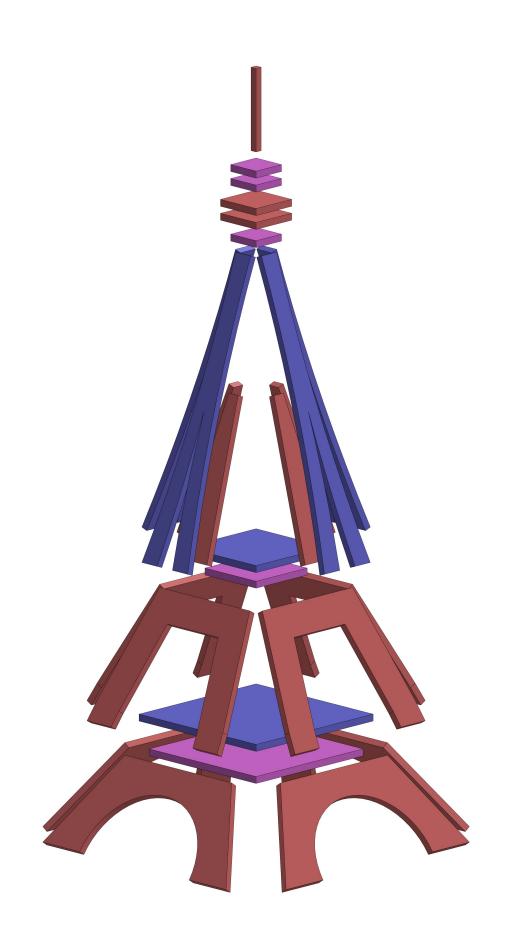

## INSTRUCTIONS

What's included in this curriculum:

- Reference images (pg 4)
- 3D exploded view (pg 5)
- Paper cut-out template

For supplies, you will need to gather the following materials:

- Cardboard (i.e. Amazon boxes)
- Hot glue gun/sticks
- Scissors (i.e. Kitchen Aid)
- Single sided tape

\*Use the references images and 3D exploded view of the architectural building to help guide you through the creation of your model\*